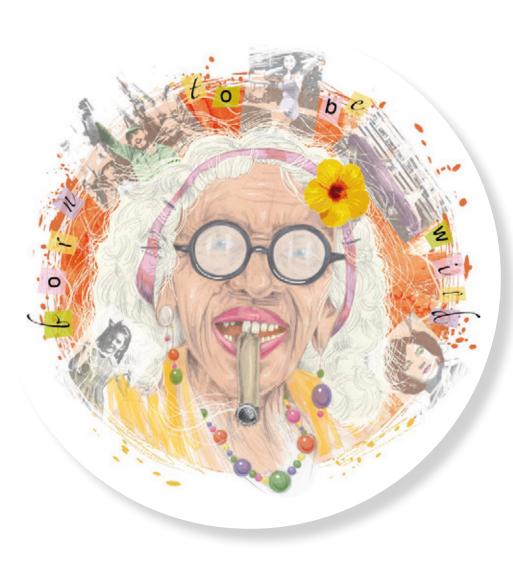

Conchita Wurst: between male and female

Cuban woman: born to be wild

Barbara Schaaf

Work-life-balance with meditation

Quote Woman: on the board of management

Creativity defeats work routine

Balance of optimism and pessimism