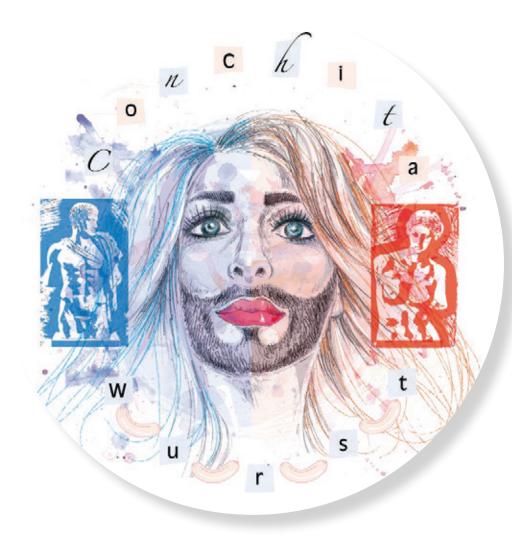

Conchita Wurst: between male and female

Cuban woman: born to be wild

Barbara Schaaf

Work-life-balance with meditation

Quote Woman: on the board of management

Creativity defeats work routine

Balance of optimism and pessimism