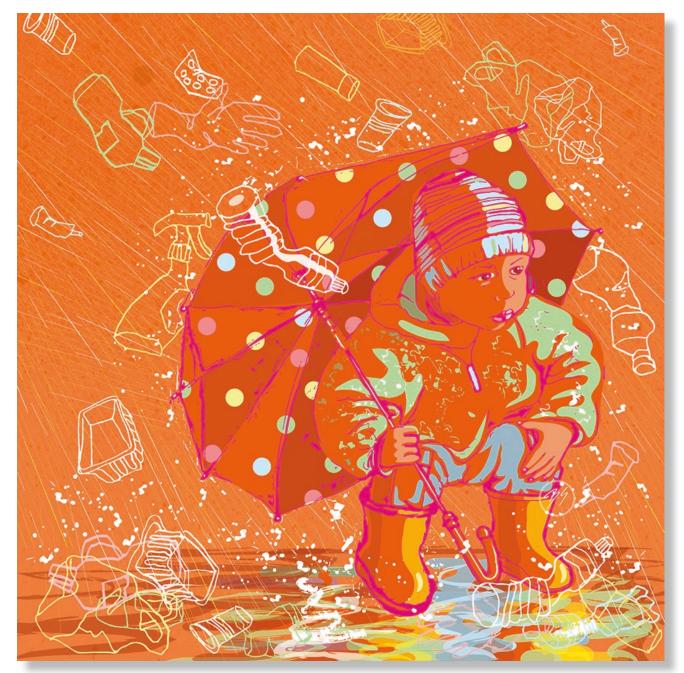

mail@b-schaaf.de www.b-schaaf-illustration.de

Copyright: all rights by Barbara Schaaf

Flood of plastc: falling plastic objects fends off a child with an umbrella

Education: External determination of girls in the past and the effects until today