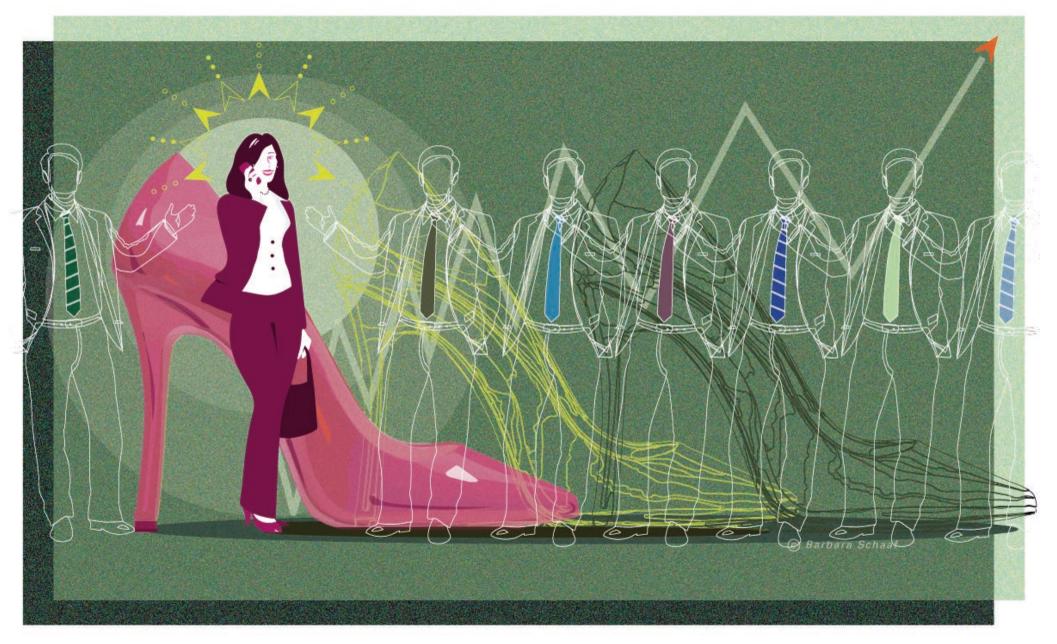

Conchita Wurst: between male and female

Cuban woman: born to be wild

Barbara Schaaf

Work-life-balance with meditation

Quote Woman: on the board of management

Creativity defeats work routine

Balance of optimism and pessimism