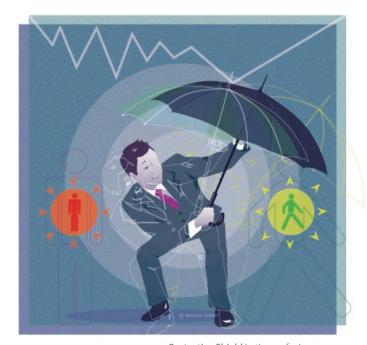

Builder

Working world (all professions together)

Chemist

Medical Scientist

Jugde

Artificial intelligence endangers jobs

**Protective Shield** in times of crises