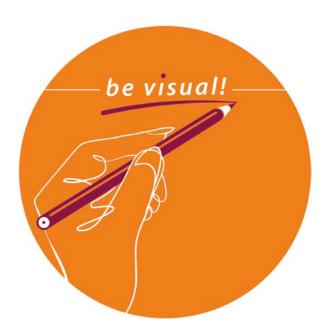

- 1. Pencil underlines "be visual" slogan
- 2. Character appears as linear drawing with closed eyes
- 3. Drawing turns into a colored version and eyes open

Part 1: Maria Stuart

Part 3: Marilyn Monroe

Part 2: Marie Curie