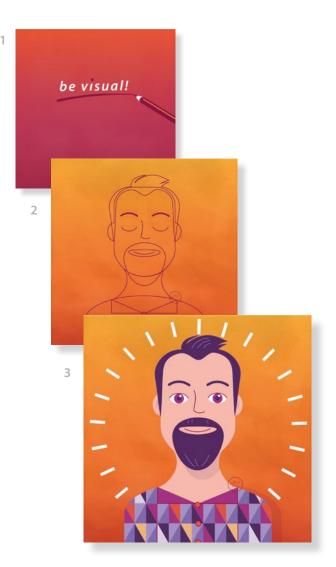

fon: +49 (0)69 / 78 80 87 71 mobil: +49 (0)174 / 56 93 51 1

mail@b-schaaf.de www.b-schaaf-illustration.de

Characters for animated advertising "be visual" for Social Media:

Different characters are shown in the process of creation to illustrate to potential customers how to be visual.

- 1. Pencil underlines "be visual" slogan
- 2. Character appears as linear drawing with closed eyes
- 3. Drawing turns into a colored version and eyes open

Part 1: Maria Stuart

Part 3: Marilyn Monroe

Part 2: Marie Curie