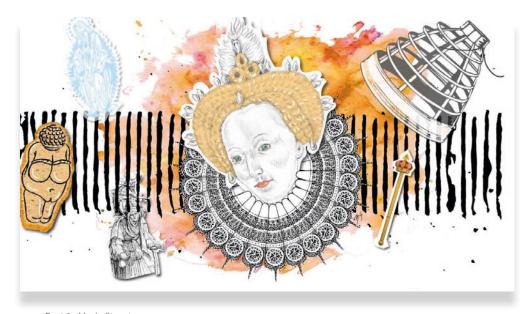

- 1. Pencil underlines "be visual" slogan
- 2. Character appears as linear drawing with closed eyes
- 3. Drawing turns into a colored version and eyes open

Part 1: Maria Stuart

Part 3: Marilyn Monroe

Part 2: Marie Curie