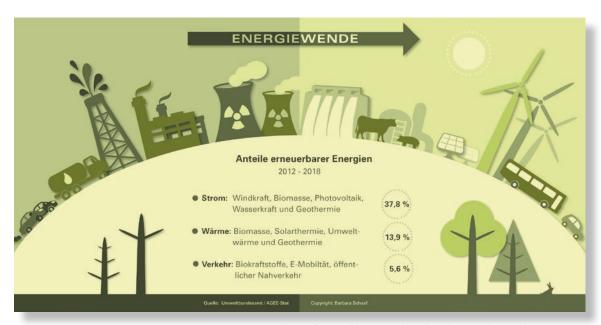

**Energy transition:** Shares of renewable energies based on electricity, heat and transport

Climate change: Shortly after twelve

**Ecosystem in sea:** threatened by oil tankers

Barbara Schaaf
illustration animation