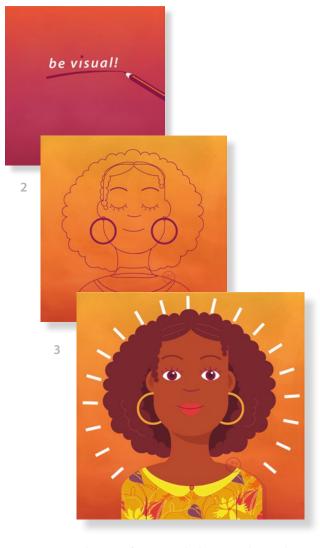

fon: +49 (0)69 / 78 80 87 71 mobil: +49 (0)174 / 56 93 51 1

mail@b-schaaf.de www.b-schaaf-illustration.de

Characters for animated advertising "be visual" for Social Media:

Different characters are shown in the process of creation to illustrate to potential customers how to be visual.

- 1. Pencil underlines "be visual" slogan
- 2. Character appears as linear drawing with closed eyes
- 3. Drawing turns into a colored version and eyes open

Part 1: Maria Stuart

Part 3: Marilyn Monroe

Part 2: Marie Curie

Part 4: Titel "Frauengeschichte(n)"

be visual!

© Barbara Schaaf : illustration + animation

Man in homeoffice Woman in homeoffice

E-bike: woman passing a traffic jam

**Fairtrade:** *using the example of the coffee trade* 