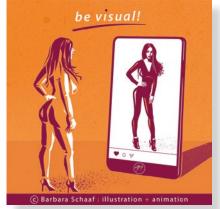

fon: +49 (0)69 / 78 80 87 71 mobil: +49 (0)174 / 56 93 51 1

mail@b-schaaf.de www.b-schaaf-illustration.de

Characters for animated advertising "be visual" for Social Media:

Different characters are shown in the process of creation to illustrate to potential customers how to be visual.

- 1. Pencil underlines "be visual" slogan
- 2. Character appears as linear drawing with closed eyes
- 3. Drawing turns into a colored version and eyes open

Part 1: Maria Stuart

Part 3: Marilyn Monroe

Part 2: Marie Curie