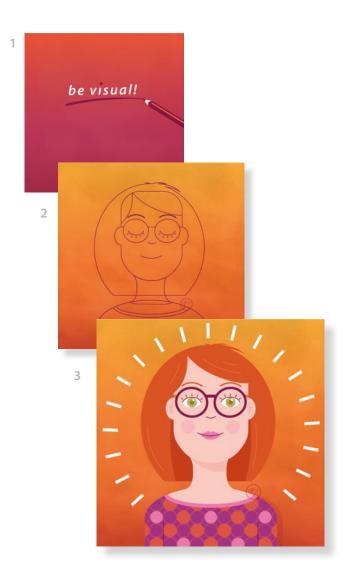

fon: +49 (0)69 / 78 80 87 71 mobil: +49 (0)174 / 56 93 51 1

mail@b-schaaf.de www.b-schaaf-illustration.de

Characters for animated advertising "be visual" for Social Media:

Different characters are shown in the process of creation to illustrate to potential customers how to be visual.

- 1. Pencil underlines "be visual" slogan
- 2. Character appears as linear drawing with closed eyes
- 3. Drawing turns into a colored version and eyes open

Part 1: Maria Stuart

Part 3: Marilyn Monroe

Part 2: Marie Curie