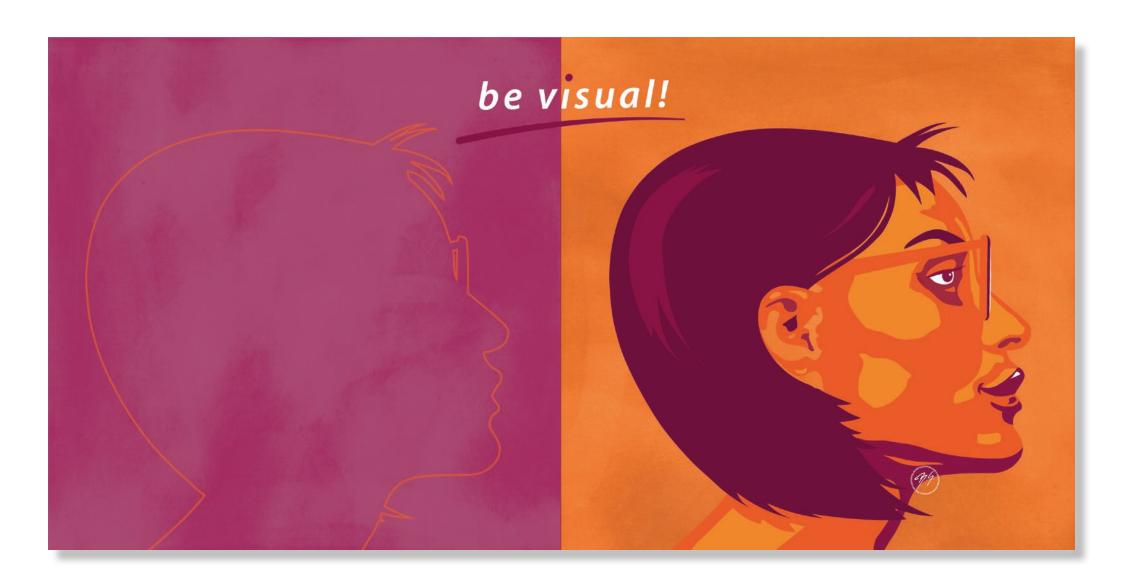

fon: +49 (0)69 / 78 80 87 71 mobil: +49 (0)174 / 56 93 51 1

mail@b-schaaf.de www.b-schaaf-illustration.de

Characters for animated advertising "be visual" for Social Media:

Different characters are shown in the process of creation to illustrate to potential customers how to be visual.

- 1. Pencil underlines "be visual" slogan
- 2. Character appears as linear drawing with closed eyes
- 3. Drawing turns into a colored version and eyes open

Part 1: Maria Stuart

Part 3: Marilyn Monroe

Part 2: Marie Curie