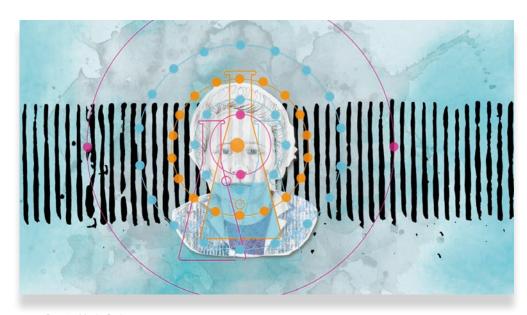

- 1. Pencil underlines "be visual" slogan
- 2. Character appears as linear drawing with closed eyes
- 3. Drawing turns into a colored version and eyes open

Part 1: Maria Stuart

Part 3: Marilyn Monroe

Part 2: Marie Curie